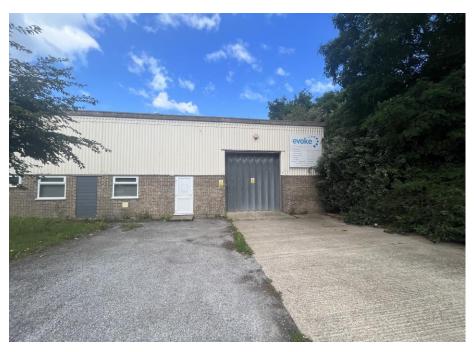

# **BROADSTAIRS, KENT**

19 PATRICIA WAY, CT10 2LF

# LARE LIGHT INDUSTRIAL UNIT WITH PARKING - PATRICIA WAY, BROADSTAIRS

## LOCATION

The site is located in Patricia Way on the Pysons Road Industrial Estate. The estate is well established situated just off the Margate Road (A254), with good transport links to the major towns of Thanet and the motorway network via the Thanet Way. The estate also provides easy access to Manston Airport, the Ports of Dover and Ramsgate, and the Channel Tunnel