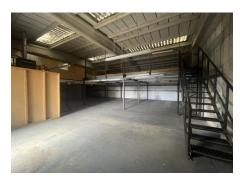

# **DESCRIPTION**

The property comprises of a large ground floor light industrial unit with two separate mezzanine areas. The roller shutter is  $3.62~m\times3.50~m$ . In front of the unit is a large parking area. The property comprise of the following internal floor areas,

 Ground Floor
 254.47 sq m
 2,739 sq ft

 Mezzanine
 148.33 sq m
 1,597 sq ft

Total 402.80 sq m 4,336 sq ft